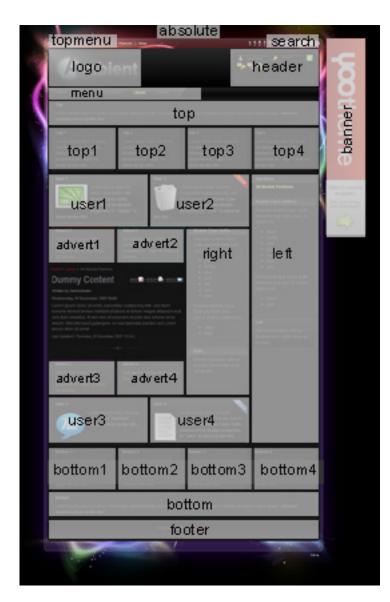

This template supports two general layout option. The "left" module block with the sub menu can be aligned to the left or the right site.

## Left aligned

| topmenu absolute search |                                                          |                                                                                                                                                                                    |         |         |        |
|-------------------------|----------------------------------------------------------|------------------------------------------------------------------------------------------------------------------------------------------------------------------------------------|---------|---------|--------|
|                         | logo                                                     | ent                                                                                                                                                                                | 4.5     | header  | -8     |
| 6                       | menu                                                     |                                                                                                                                                                                    |         |         | 2      |
| N                       | top                                                      |                                                                                                                                                                                    |         |         | banner |
|                         | top1                                                     | top2                                                                                                                                                                               | top3    | top4    | Obàr   |
|                         |                                                          | Busert                                                                                                                                                                             |         | iser2   |        |
|                         | left                                                     | advert1                                                                                                                                                                            | advert2 | right   | _      |
|                         |                                                          | Dummy Content                                                                                                                                                                      |         |         |        |
|                         | a<br>Mariana<br>Mariana<br>Mariana<br>Mariana<br>Mariana | Analysis arrived program and of the<br>and down entrajing. Known and an<br>entrain the USA hand palwayers, in<br>grant-time of arread<br>and lipitude's "second, 20"Secondary<br>1 |         |         |        |
|                         |                                                          | advert3                                                                                                                                                                            | advert4 |         |        |
|                         |                                                          | user3                                                                                                                                                                              |         | iser4   |        |
|                         | bottom1                                                  | bottom2                                                                                                                                                                            | bottom3 | bottom4 |        |
|                         | bottom                                                   |                                                                                                                                                                                    |         |         |        |
|                         | footer                                                   |                                                                                                                                                                                    |         |         |        |
|                         |                                                          |                                                                                                                                                                                    |         |         |        |
|                         |                                                          |                                                                                                                                                                                    |         |         |        |